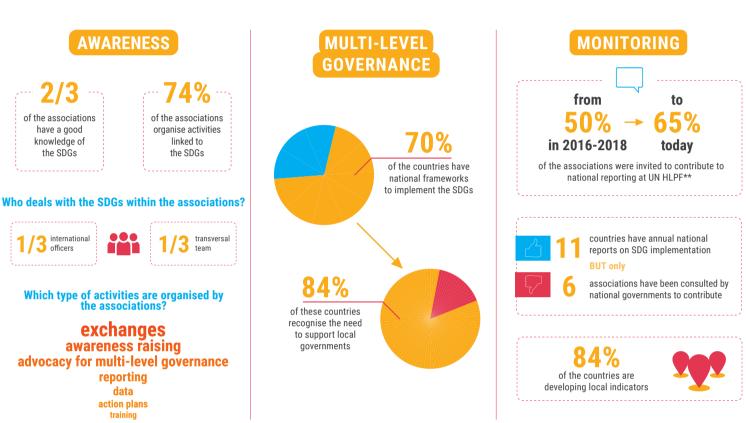

\*\* The United Nations High-level Political Forum on Sustainable Development meets every year to follow-up and review the implementation of the 2030 Agenda for Sustainable Development and its 17 Sustainable Development Goals (SDGs)