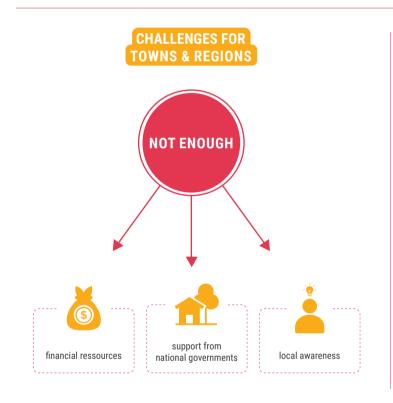

How associations of towns and regions are drivers for change Our study's main findings









## **3 POLICY RECOMMENDATIONS TO LOCALISE THE SDGs**

National governments and EU institutions should better recognise the crucial role of towns and regions, and their associations

**Multi-level governance** should be strengthened all along the SDG cycle: awareness raising, strategy design, implementation, monitoring and reporting

European towns and regions should exchange practices, enhance capacities, develop a common language with citizens and non-European partners

\* These infographics are based on the results of a questionnaire sent by CEMR, PLATFORMA and UCLG to their networks between March and May 2019. Responses were provided by SHBSH (Albania), AACT-KDZ (Austria), VVSG (Belgium), SOGFBIH (Bosnia and Herzegovina), SMO CR (Czech Republic), KL & REGIONER (Denmark), AFCCRE (Fra