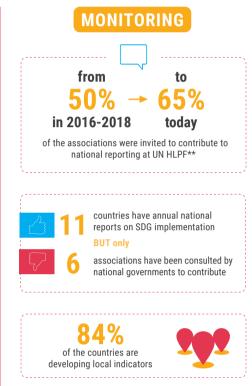

\*\* The United Nations High-level Political Forum on Sustainable Development meets every year to follow-up and review the implementation of the 2030 Agenda for Sustainable Development and its 17 Sustainable Development Goals (SDGs)